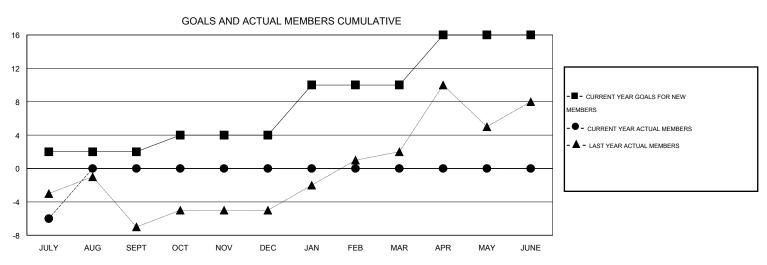

## GMT: Gary Wong LOCATION IDAHO GMT CA 1

|                          |                  | Clubs             |                  |                  | Members                  |                    |                                     |                    |                  |  |
|--------------------------|------------------|-------------------|------------------|------------------|--------------------------|--------------------|-------------------------------------|--------------------|------------------|--|
|                          | RESUI            | LTS FOR 2016-2017 |                  |                  | RESULTS FOR 2016-2017    |                    |                                     |                    |                  |  |
| QUARTER                  | NEW CLUB<br>GOAL | NEW CLUBS         | DROPPED<br>CLUBS | NET<br>GAIN/LOSS | QUARTER                  | NEW MEMBER<br>GOAL | CHARTER AND<br>NEW MEMBERS<br>ADDED | DROPPED<br>MEMBERS | NET<br>GAIN/LOSS |  |
| JULY/AUG/SEPT            | 0                | 0                 | 0                | 0                | JULY/AUG/SEPT            | 2                  | 0                                   | 6                  | -6               |  |
| OCT/NOV/DEC  JAN/FEB/MAR | 0                | 0                 | 0                | 0                | OCT/NOV/DEC  JAN/FEB/MAR | 2<br>6             | 0                                   | 0                  | 0                |  |
| APR/MAY/JUNE             | 0                | 0                 | 0                | 0                | APR/MAY/JUNE             | 6                  | 0                                   | 0                  | 0                |  |

## GOALS AND ACTUAL NEW CLUBS CUMULATIVE

| DROPPED CLUBS: 0     |   | 0 CLUBS OF 25 ADDED 1 OR MORE<br>NEW MEMBERS | GENDER DISTRIBUTION  MALE 289 (61.75%) |              |     |
|----------------------|---|----------------------------------------------|----------------------------------------|--------------|-----|
| DROPPED MEMBERS      |   |                                              | FEMALE                                 | 179 (38.25%) |     |
| DECEASED 1 0 OTHER 5 |   | CLICK HERE FOR HEALTH                        |                                        |              | 149 |
|                      |   | ASSESSMENT DATA                              | FAMILY UNIT MEMBERS                    |              |     |
|                      |   |                                              | HEAD OF HOUSEHOLD                      |              | 71  |
| TOTAL                | 6 |                                              | NON-HEAD OF HOUSEHOLD                  |              |     |